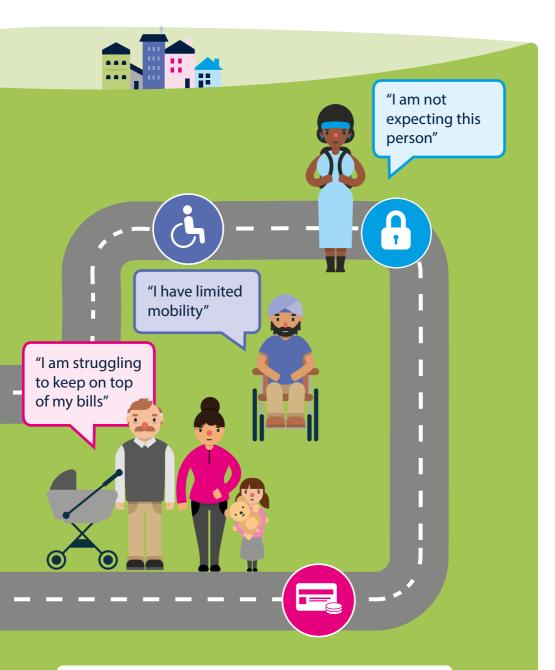

## What is the Priority Services Register?

If you have a medical, learning or physical disability, or if you are struggling financially, the Priority Services Register can help you.

## Hands on help in an emergency

Sometimes we may need to turn your water off. If you have a medical condition, which needs a constant supply of water, we will do our best to get water to you. Perhaps you are on dialysis or you are housebound and can't go out to get bottled water. When you fill in the priority services form please tell us about your condition and we'll do our best to help you.

### **Account nominee**

If you would like a friend or relative to deal with your account or bills for you.

## Keeping you safe

Our staff would normally turn up at your home with an appointment. Beware of people who may try to trick their way into your home to steal valuables and money. These are known as distraction burglaries or 'bogus callers'.

## Help with paying

We know that finding the money to pay your bill can sometimes be difficult. If you're having trouble paying, we can help. Call us free on **0800 0930610**.