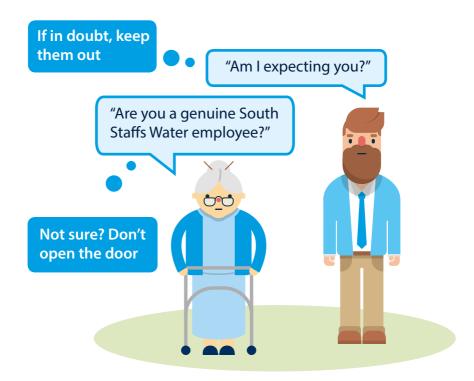

## Keeping you safe

Our staff would normally turn up at your home with an appointment. Beware of people who may try to trick their way into your home to steal valuables and money. These are known as distraction burglaries or 'bogus callers'.

Bogus callers sometimes pretend to be from utility companies, such as electric, gas or water.

## **Password-protection scheme**

To keep you safe we offer a password-protection scheme. You can choose a password and it will be used by all South Staffs Water's employees. Please fill out the form on the last page. If someone calls on you and doesn't tell you the password – don't let them in.